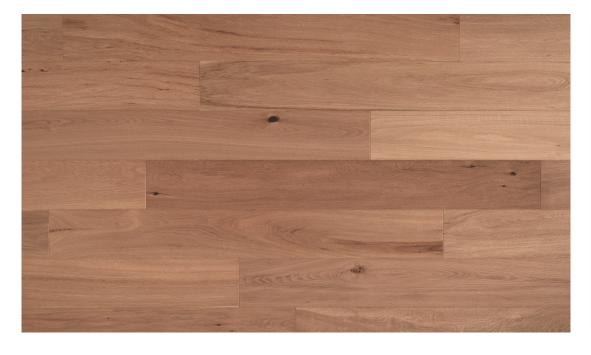

# MATISSE Rustic AB

## **GRADING DESCRIPTION**

Texture Slightly brushed Grading Medium rustic Colour variation Medium - High

Knots

Sound knots Allowed Unsound knots  $\emptyset \le 40$ mm Bark Allowed

Sapwood Allowed – max 30% per full plank End crack Width  $\leq$  5mm, Length  $\leq$  700mm

Surface crack Width ≤ 5mm

Insect hole  $\emptyset \le 2mm$ , 8/400mm Decay Not allowed

Decay Not allowed
Blue/yellow stain Allowed
Sound heart Allowed
Machine marks Not allowed

#### THIS PICTURE IS AN INDICATION OF THE GRADING AS DESCRIBED